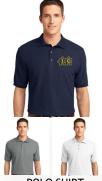

**POLO SHIRT** (Adult Male) ENNPN-EOPGO

**POLO SHIRT** (Adult Female) AIOWH-EPLMK

**POLO SHIRT** (Youth Male/Female) HNNON-EOPGY

Items purchased separately to complete the uniform: Boys/Girls: Khaki Pants, Shorts

## REQUIRED EVERYDAY EMBROIDERED UNIFORM ITEMS

| Style Code  | Style Description      | Color (circle)  | Size (circle)                          | Price | Qty |
|-------------|------------------------|-----------------|----------------------------------------|-------|-----|
| ENNPN-EOPGO | Polo Shirt (Male)      | NVY, GRY, WHITE | ADULT: XS S M L XL (2XL not available) | \$25  |     |
| AIOWH-EPLMK | Polo Shirt (Female)    | NVY, GRY, WHITE | ADULT: XS S M L XL (2XL not available) | \$25  |     |
| HNNON-EOPGY | Youth Polo Shirt (M/F) | NVY, GRY, WHITE | YOUTH: XS S M L XL 2XL (add \$5)       | \$25  |     |